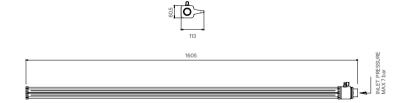

## SERIES ABX-1500 LARGE AIR KNIVES IN ALUMINIUM

| GENERAL FEATURES - ABX-1000  |                                      |
|------------------------------|--------------------------------------|
| Materials                    | Anodised aluminium / Stainless steel |
| Fixation                     | On request                           |
| Blade length                 | 1000 mm                              |
| Supply pressure              | Based on the type of air supply      |
| On request: heated air flow: |                                      |

n request: heated air flow; supply connection at 90°.

| GENERAL FEATURES - ABX-1500 |                                      |
|-----------------------------|--------------------------------------|
| Materials                   | Anodised aluminium / Stainless steel |
| Fixation                    | On request                           |
| Blade length                | 1500 mm                              |
| Supply pressure             | Based on the type of air supply      |
|                             |                                      |

On request: heated air flow; supply connection at 90°