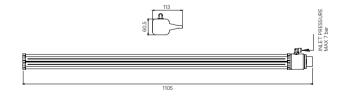

SERIES ABX-1000 LARGE AIR KNIVES IN ALUMINIUM

## SERIES ABX-1500 LARGE AIR KNIVES IN ALUMINIUM

| GENERAL FEATURES - ABX-1000  |                                      |
|------------------------------|--------------------------------------|
| Materials                    | Anodised aluminium / Stainless steel |
| Fixation                     | On request                           |
| Blade length                 | 1000 mm                              |
| Supply pressure              | Based on the type of air supply      |
| On request: heated air flow: |                                      |

n request: heated air flow; supply connection at 90°.

| GENERAL FEATURES - ABX-1500 |                                      |
|-----------------------------|--------------------------------------|
| Materials                   | Anodised aluminium / Stainless steel |
| Fixation                    | On request                           |
| Blade length                | 1500 mm                              |
| Supply pressure             | Based on the type of air supply      |
|                             |                                      |