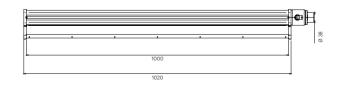

SERIES ABX-1000 LARGE AIR KNIVES IN ALUMINIUM

## SERIES ABX-1500 LARGE AIR KNIVES IN ALUMINIUM

| GENERAL FEATURES - ABX-1000  |                                      |
|------------------------------|--------------------------------------|
| Materials                    | Anodised aluminium / Stainless steel |
| Fixation                     | On request                           |
| Blade length                 | 1000 mm                              |
| Supply pressure              | Based on the type of air supply      |
| On request: heated air flow: |                                      |